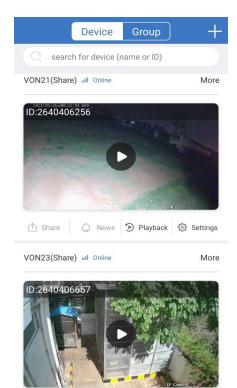

o - SCSL10024 is a Single camera with Street light setup, that runs on 4G LTE and WiFi. The product is suitable for Small farms, Houses, Properties, Construction sites etc. The camera has a SIM card slot for the mobile network, and a 128GB SD card slot, where the recorded data will be stored. The system will come with a free mobile app, that enables the user to view the live feed, the recorded video and control the camera from anywhere, anytime with a minimum 4G network availability. The camera and light setup is powered with Solar and runs relentlessly even on rainy days. The solar camera is designed keeping in mind the mobile applications

#### Camera

The camera of the system is a Make-in-India product and comes with WiFi and 4G The camera is of 2MP resolution and has a 72 degree FOV.



# Solar street light

The system comes with a 30W equivalent solar street light, consisting of 60 bright LEDs

### Solar Power Unit

The system comes with a 100W Solar panel, equipped with a 24Ah LiFePO4 Battery and can support the camera with uninterrupted power overnight, even on a cloudy/rainy day.

# Mobile App

The Camera has an android and iOS friendly App

### The product package includes

Solar Panel + Light +Battery + Camera+ 2 piece Mounting Fixture, Nut-Bolts & 2 Piece Pole

# **Specification Table**

| Camera              |                              |
|---------------------|------------------------------|
| Country of Origin   | Indian                       |
| Resolution          | 2MP                          |
| FOV                 | 72 Degrees                   |
| Inf