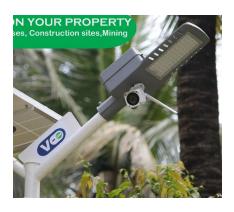

#### **Product Overview**

Solar CCTV + Light Combo - SCSL10024 is a Single camera with Street light setup, that runs on 4G LTE and WiFi. The product is suitable for Small farms, Houses, Properties, Construction sites etc. The camera has a SIM card slot for the mobile network, and a 128GB SD card slot, where the recorded data will be stored. The system will come with a free mobile app, that enables the user to view the live feed, the recorded video and control the camera from anywhere, anytime with a minimum 4G network availability. The camera and light setup is powered with Solar and runs relentlessly even on rainy days. The solar camera is designed keeping in mind the mobile applications

#### Camera

The camera of the system is a Make-in-India product and comes with WiFi and 4G The camera is of 2MP resolution and has a 72 degree FOV.

# Solar street light

The system comes with a 30W equivalent solar street light, consisting of 60 bright LEDs

### Solar Power Unit

The system comes with a 100W Solar panel, equipped with a 24Ah LiFePO4 Battery and can support the camera with uninterrupted power overnight, even on a cloudy/rainy day.

### The product package includes

Solar Panel + Light +Battery + Camera+ 2 piece Mounting Fixture, Nut-Bolts & 2 Piece Pole